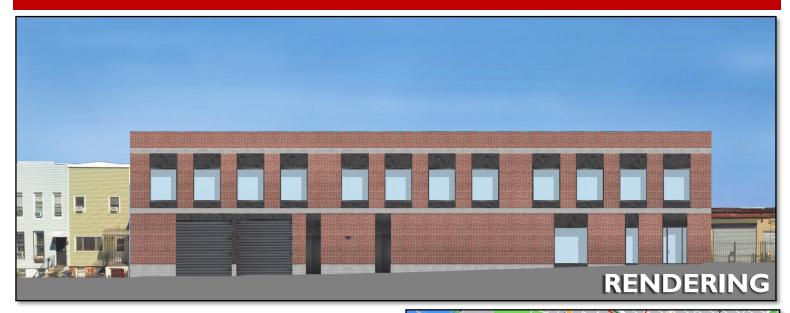

## 413 20<sup>TH</sup> STREET BROOKLYN, NY 11215

## **BRAND-NEW CONSTRUCTION FOR SALE IN PARK SLOPE**

**BLOCK / LOT:** 887 / 54 **AVAILABLE:** 16,500 SF

•12,500 SF GROUND-FLOOR

• 4,000 SF 2<sup>ND</sup> FLOOR

**ZONING:** MI-I

**FEATURES:** INTERIOR LOADING DOCKS

CLASS "A" OFFICE SPACE

BATHROOMS

CONFERENCE ROOMS

**CLOSE PROXIMITY TO ACCESS:** 

PROSPECT AND GOWANUS

**EXPRESSWAYS P** G SUBWAYS

B67 B69 BUSES

FOR ADDITIONAL INFORMATION CONTACT EXCLUSIVE AGENT: