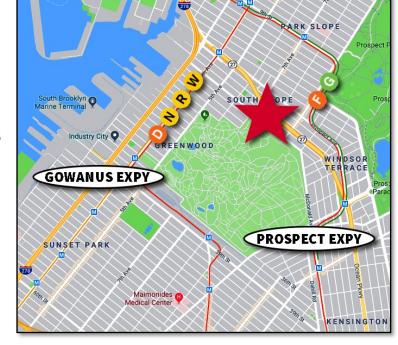

CLASS "A" OFFICE SPACE

BATHROOMS

CONFERENCE ROOMS

**CLOSE PROXIMITY TO ACCESS:** 

PROSPECT AND GOWANUS

**EXPRESSWAYS P** G SUBWAYS

B67 B69 BUSES

FOR ADDITIONAL INFORMATION CONTACT EXCLUSIVE AGENT: